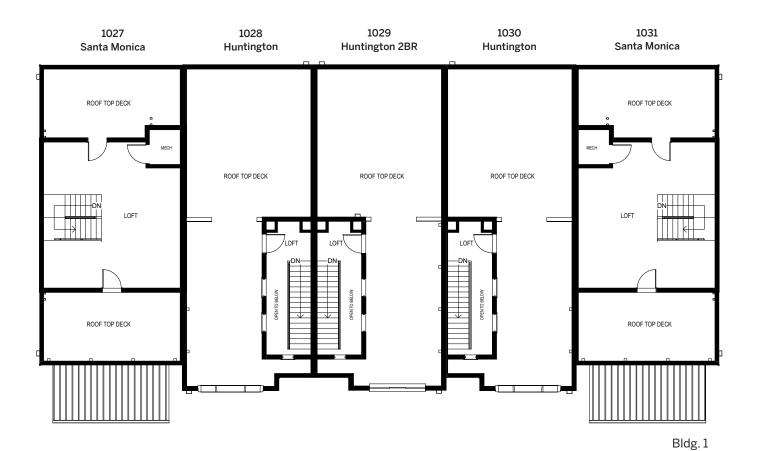

1,708 | Bedrooms: 3 | Bathrooms: 2 1/2 Huntington 2 BR: Total finished sq. ft.: 1,708 | Bedrooms: 2 | Bathrooms: 2 1/2





Bldg. 3 Second Level



Bldg. 3 Roof Level





Santa Monica: Total finished sq. ft.: 2,249 | Bedrooms: 3 | Bathrooms: 2 1/2 Huntington: Total finished sq. ft.: 1,708 | Bedrooms: 3 | Bathrooms: 2 1/2



Bldg. 3 Main Level





Bldg. 3 Second Level



Bldg. 3 Roof Level





Santa Monica: Total finished sq. ft.: 2,249 | Bedrooms: 3 | Bathrooms: 2 1/2 Huntington: Total finished sq. ft.: 1,708 | Bedrooms: 3 | Bathrooms: 2 1/2









Santa Monica: Total finished sq. ft.: 2,249 | Bedrooms: 3 | Bathrooms: 2 1/2 Huntington: Total finished sq. ft.: 1,708 | Bedrooms: 3 | Bathrooms: 2 1/2 Huntington 2 BR: Total finished sq. ft.: 1,708 | Bedrooms: 2 | Bathrooms: 2 1/2









Roof Level



# Utah's Number One Homebuilder®

ivoryhomes.com | 385-315-3710