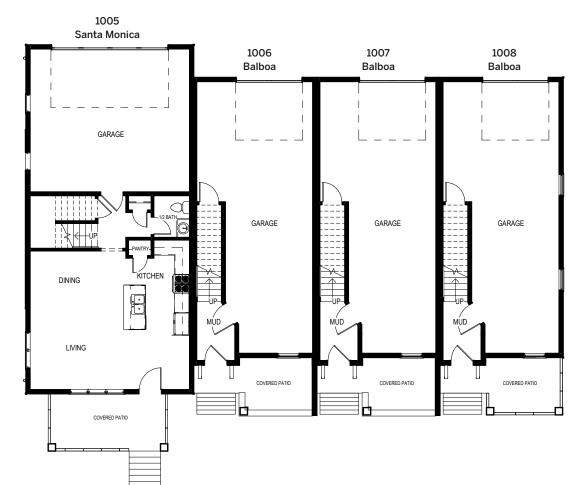

Santa Monica: Total finished sq. ft.: 2,249 | Bedrooms: 3 | Bathrooms: 2 1/2 Balboa: Total finished sq. ft.: 1,655 | Bedrooms: 2 | Bathrooms: 2 1/2

Bldg. 2 Main or Entry Level

Santa Monica: Total finished sq. ft.: 2,249 | Bedrooms: 3 | Bathrooms: 2 1/2 Huntington: Total finished sq. ft.: 1,708 | Bedrooms: 3 | Bathrooms: 2 1/2 Huntington 2 BR: Total finished sq. ft.: 1,708 | Bedrooms: 2 | Bathrooms: 2 1/2