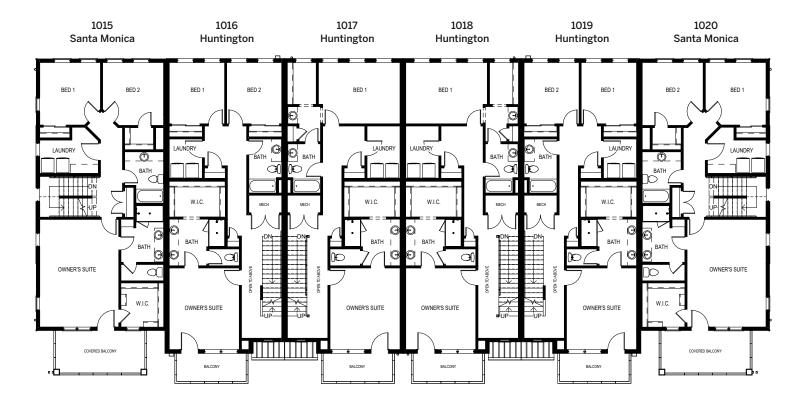

Bldg. 3 Second Level

Bldg. 3 Roof Level

Santa Monica: Total finished sq. ft.: 2,249 | Bedrooms: 3 | Bathrooms: 2 1/2 Huntington: Total finished sq. ft.: 1,708 | Bedrooms: 3 | Bathrooms: 2 1/2

Bldg. 3 Main Level

Bldg. 3 Second Level

Bldg. 3 Roof Level

Santa Monica: Total finished sq. ft.: 2,249 | Bedrooms: 3 | Bathrooms: 2 1/2 Huntington: Total finished sq. ft.: 1,708 | Bedrooms: 3 | Bathrooms: 2 1/2

Santa Monica: Total finished sq. ft.: 2,249 | Bedrooms: 3 | Bathrooms: 2 1/2 Huntington: Total finished sq. ft.: 1,708 | Bedrooms: 3 | Bathrooms: 2 1/2 Huntington 2 BR: Total finished sq. ft.: 1,708 | Bedrooms: 2 | Bathrooms: 2 1/2