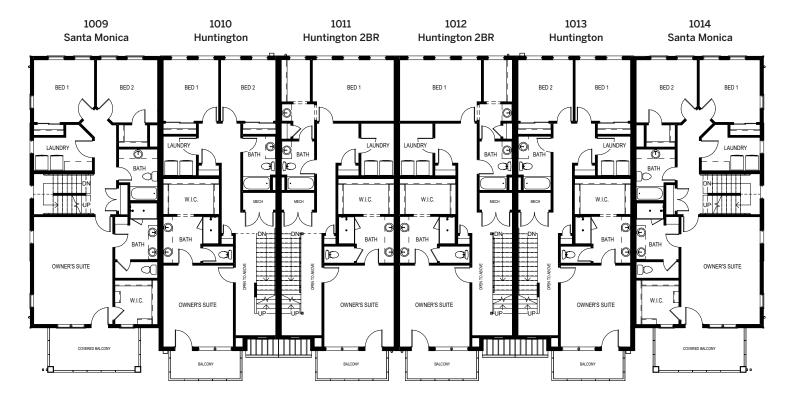

#### BLDG. I

Santa Monica: Total finished sq. ft.: 2,249 | Bedrooms: 3 | Bathrooms: 2 1/2 Huntington: Total finished sq. ft.: 1,708 | Bedrooms: 3 | Bathrooms: 2 1/2 Huntington 2 BR: Total finished sq. ft.: 1,708 | Bedrooms: 2 | Bathrooms: 2 1/2