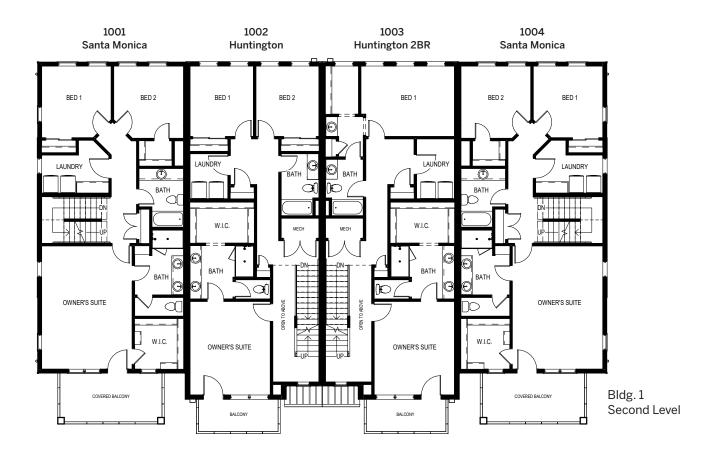

Santa Monica: Total finished sq. ft.: 2,249 | Bedrooms: 3 | Bathrooms: 2 1/2 Balboa: Total finished sq. ft.: 1,655 | Bedrooms: 2 | Bathrooms: 2 1/2

Bldg. 2 Main or Entry Level

Santa Monica: Total finished sq. ft.: 2,249 | Bedrooms: 3 | Bathrooms: 2 1/2 Huntington: Total finished sq. ft.: 1,708 | Bedrooms: 3 | Bathrooms: 2 1/2 Huntington 2 BR: Total finished sq. ft.: 1,708 | Bedrooms: 2 | Bathrooms: 2 1/2