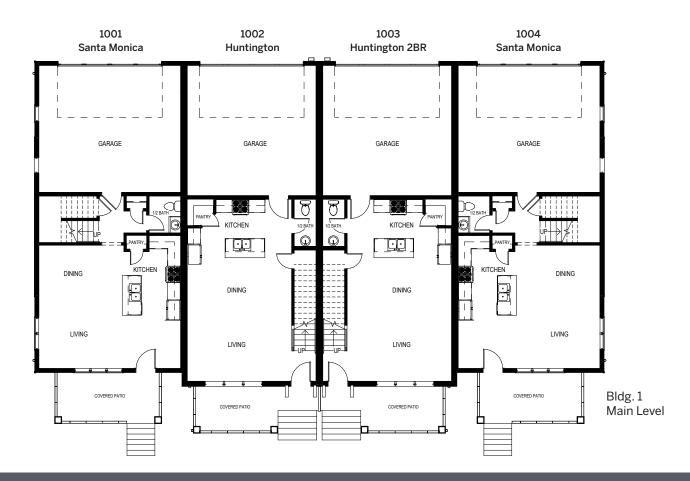

#### BLDG. I

Santa Monica: Total finished sq. ft.: 2,249 | Bedrooms: 3 | Bathrooms: 2 1/2 Huntington: Total finished sq. ft.: 1,708 | Bedrooms: 3 | Bathrooms: 2 1/2 Huntington 2 BR: Total finished sq. ft.: 1,708 | Bedrooms: 2 | Bathrooms: 2 1/2