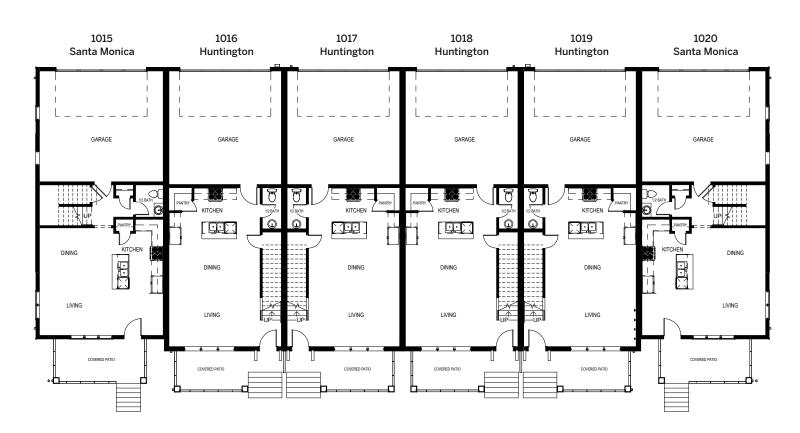

Santa Monica: Total finished sq. ft.: 2,249 | Bedrooms: 3 | Bathrooms: 2 1/2 Balboa: Total finished sq. ft.: 1,655 | Bedrooms: 2 | Bathrooms: 2 1/2

Bldg. 2 Main or Entry Level

Santa Monica: Total finished sq. ft.: 2,249 | Bedrooms: 3 | Bathrooms: 2 1/2 Huntington: Total finished sq. ft.: 1,708 | Bedrooms: 3 | Bathrooms: 2 1/2 Huntington 2 BR: Total finished sq. ft.: 1,708 | Bedrooms: 2 | Bathrooms: 2 1/2