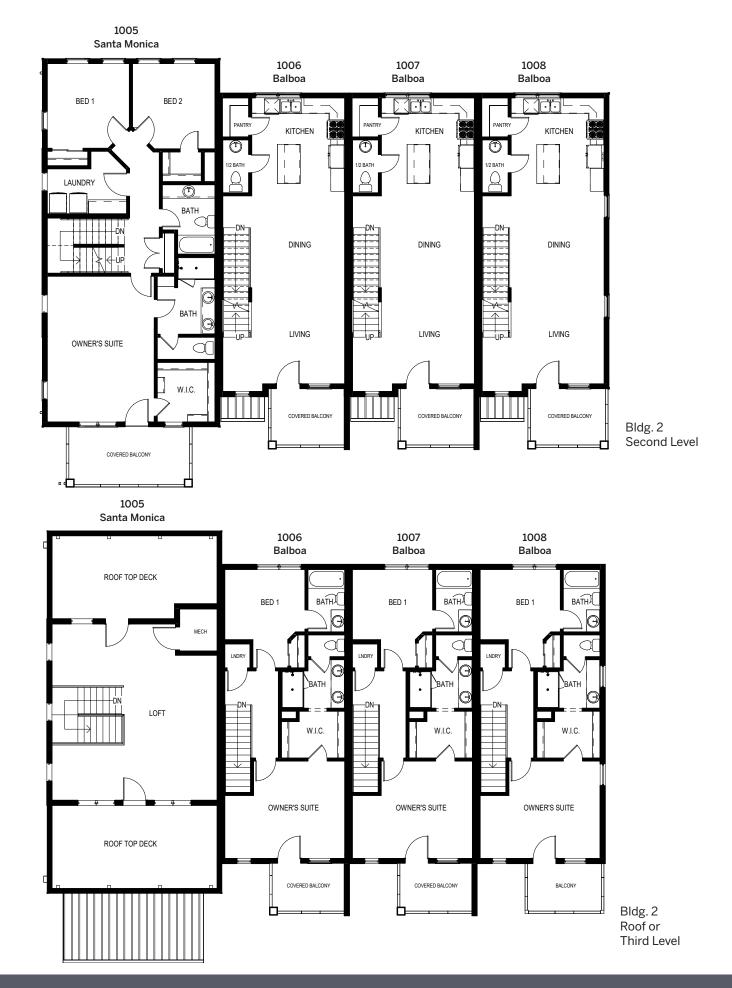

Santa Monica: Total finished sq. ft.: 2,249 | Bedrooms: 3 | Bathrooms: 2 1/2 Balboa: Total finished sq. ft.: 1,655 | Bedrooms: 2 | Bathrooms: 2 1/2

Bldg. 2 Main or Entry Level

Santa Monica: Total finished sq. ft.: 2,249 | Bedrooms: 3 | Bathrooms: 2 1/2 Huntington: Total finished sq. ft.: 1,708 | Bedrooms: 3 | Bathrooms: 2 1/2 Huntington 2 BR: Total finished sq. ft.: 1,708 | Bedrooms: 2 | Bathrooms: 2 1/2

Bldg. 3 Second Level

Bldg. 3 Roof Level

Santa Monica: Total finished sq. ft.: 2,249 | Bedrooms: 3 | Bathrooms: 2 1/2 Huntington: Total finished sq. ft.: 1,708 | Bedrooms: 3 | Bathrooms: 2 1/2

Bldg. 3 Main Level

Bldg. 3 Second Level

Bldg. 3 Roof Level

Santa Monica: Total finished sq. ft.: 2,249 | Bedrooms: 3 | Bathrooms: 2 1/2 Huntington: Total finished sq. ft.: 1,708 | Bedrooms: 3 | Bathrooms: 2 1/2

Santa Monica: Total finished sq. ft.: 2,249 | Bedrooms: 3 | Bathrooms: 2 1/2 Huntington: Total finished sq. ft.: 1,708 | Bedrooms: 3 | Bathrooms: 2 1/2 Huntington 2 BR: Total finished sq. ft.: 1,708 | Bedrooms: 2 | Bathrooms: 2 1/2