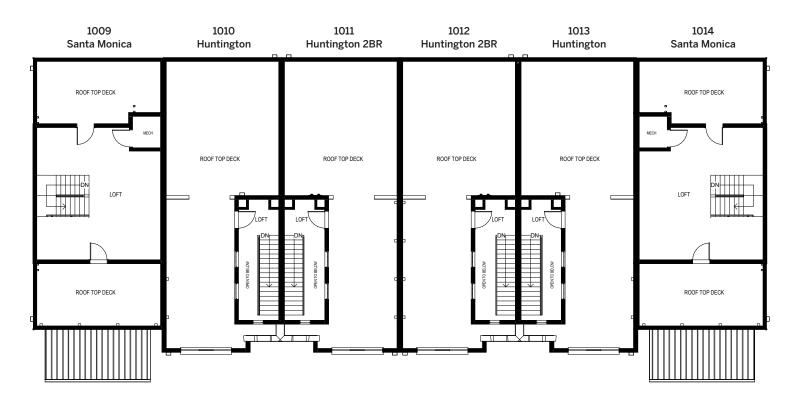

at Murray Heights may have varying finishing features.





## MURRAY HEIGHTS



MARCONI WAY







#### BLDG. I

Santa Monica: Total finished sq. ft.: 2,249 | Bedrooms: 3 | Bathrooms: 2 1/2 Huntington: Total finished sq. ft.: 1,708 | Bedrooms: 3 | Bathrooms: 2 1/2 Huntington 2 BR: Total finished sq. ft.: 1,708 | Bedrooms: 2 | Bathrooms: 2 1/2









Santa Monica: Total finished sq. ft.: 2,249 | Bedrooms: 3 | Bathrooms: 2 1/2 Balboa: Total finished sq. ft.: 1,655 | Bedrooms: 2 | Bathrooms: 2 1/2



Bldg. 2 Main or Entry Level







Santa Monica: Total finished sq. ft.: 2,249 | Bedrooms: 3 | Bathrooms: 2 1/2 Huntington: Total finished sq. ft.: 1,708 | Bedrooms: 3 | Bathrooms: 2 1/2 Huntington 2 BR: Total finished sq. ft.: 1,708 | Bedrooms: 2 | Bathrooms: 2 1/2





Bldg. 3 Second Level



Bldg. 3 Roof Level





Santa Monica: Total finished sq. ft.: 2,249 | Bedrooms: 3 | Bathrooms: 2 1/2 Huntington: Total finished sq. ft.: 1,708 | Bedrooms: 3 | Bathrooms: 2 1/2



Bldg. 3 Main Level





Bldg. 3 Second Level



Bldg. 3 Roof Level





Santa Monica: Total finished sq. ft.: 2,249 | Bedrooms: 3 | Bathrooms: 2 1/2 Huntington: Total finished sq. ft.: 1,708 | Bedrooms: 3 | Bathrooms: 2 1/2









Santa Monica: Total finished sq. ft.: 2,249 | Bedrooms: 3 | Bathrooms: 2 1/2 Huntington: Total finished sq. ft.: 1,708 | Bedrooms: 3 | Bathrooms: 2 1/2 Huntington 2 BR: Total finished sq. ft.: 1,708 | Bedrooms: 2 | Bathrooms: 2 1/2









Roof Level



# Utah's Number One Homebuilder®

ivoryhomes.com | 385-315-3710