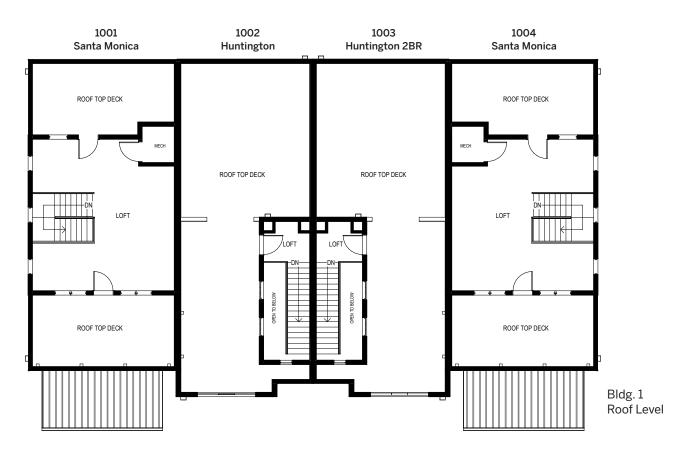

Bldg. 3 Second Level

Bldg. 3 Roof Level

Santa Monica: Total finished sq. ft.: 2,249 | Bedrooms: 3 | Bathrooms: 2 1/2 Huntington: Total finished sq. ft.: 1,708 | Bedrooms: 3 | Bathrooms: 2 1/2

Bldg. 3 Main Level

Bldg. 3 Second Level

Bldg. 3 Roof Level

Santa Monica: Total finished sq. ft.: 2,249 | Bedrooms: 3 | Bathrooms: 2 1/2 Huntington: Total finished sq. ft.: 1,708 | Bedrooms: 3 | Bathrooms: 2 1/2

Santa Monica: Total finished sq. ft.: 2,249 | Bedrooms: 3 | Bathrooms: 2 1/2 Huntington: Total finished sq. ft.: 1,708 | Bedrooms: 3 | Bathrooms: 2 1/2 Huntington 2 BR: Total finished sq. ft.: 1,708 | Bedrooms: 2 | Bathrooms: 2 1/2

Roof Level