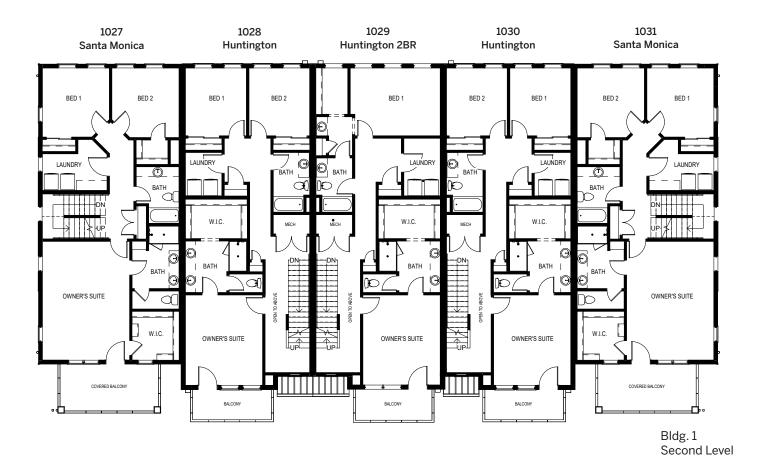

#### BLDG. I

Santa Monica: Total finished sq. ft.: 2,249 | Bedrooms: 3 | Bathrooms: 2 1/2 Huntington: Total finished sq. ft.: 1,708 | Bedrooms: 3 | Bathrooms: 2 1/2 Huntington 2 BR: Total finished sq. ft.: 1,708 | Bedrooms: 2 | Bathrooms: 2 1/2