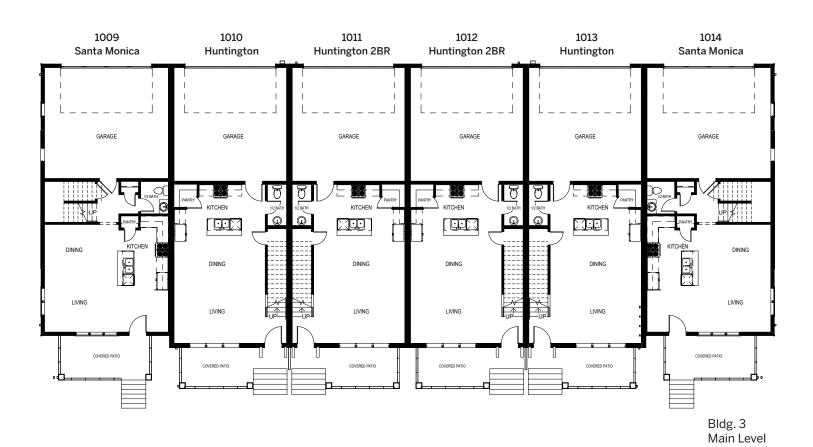

#### BLDG. I

Santa Monica: Total finished sq. ft.: 2,249 | Bedrooms: 3 | Bathrooms: 2 1/2 Huntington: Total finished sq. ft.: 1,708 | Bedrooms: 3 | Bathrooms: 2 1/2 Huntington 2 BR: Total finished sq. ft.: 1,708 | Bedrooms: 2 | Bathrooms: 2 1/2