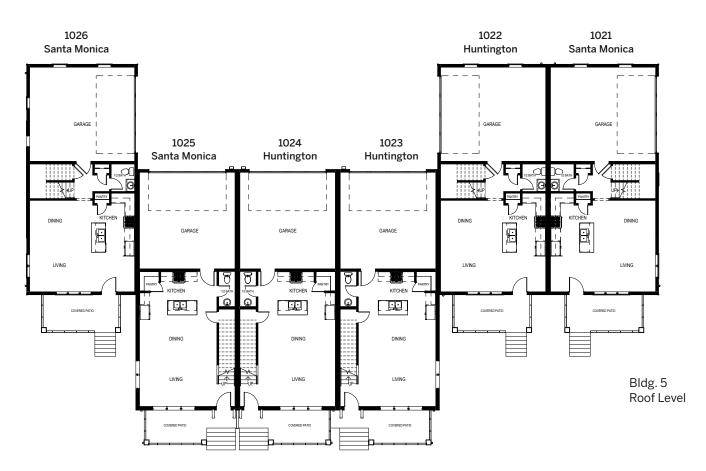

Bldg. 3 Second Level

Bldg. 3 Roof Level

Santa Monica: Total finished sq. ft.: 2,249 | Bedrooms: 3 | Bathrooms: 2 1/2 Huntington: Total finished sq. ft.: 1,708 | Bedrooms: 3 | Bathrooms: 2 1/2

Santa Monica: Total finished sq. ft.: 2,249 | Bedrooms: 3 | Bathrooms: 2 1/2 Huntington: Total finished sq. ft.: 1,708 | Bedrooms: 3 | Bathrooms: 2 1/2 Huntington 2 BR: Total finished sq. ft.: 1,708 | Bedrooms: 2 | Bathrooms: 2 1/2

Roof Level