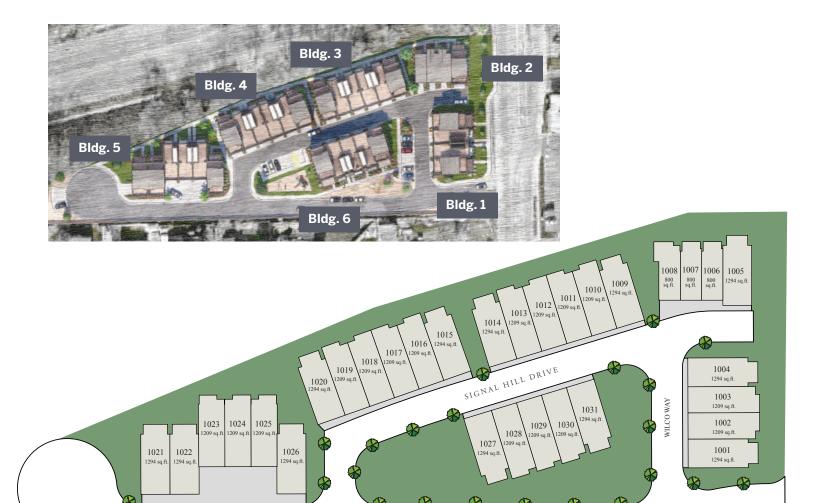

## MURRAY HEIGHTS

MARCONI WAY

#### BLDG. I

Santa Monica: Total finished sq. ft.: 2,249 | Bedrooms: 3 | Bathrooms: 2 1/2 Huntington: Total finished sq. ft.: 1,708 | Bedrooms: 3 | Bathrooms: 2 1/2 Huntington 2 BR: Total finished sq. ft.: 1,708 | Bedrooms: 2 | Bathrooms: 2 1/2

Santa Monica: Total finished sq. ft.: 2,249 | Bedrooms: 3 | Bathrooms: 2 1/2 Balboa: Total finished sq. ft.: 1,655 | Bedrooms: 2 | Bathrooms: 2 1/2

Bldg. 2 Main or Entry Level

Santa Monica: Total finished sq. ft.: 2,249 | Bedrooms: 3 | Bathrooms: 2 1/2 Huntington: Total finished sq. ft.: 1,708 | Bedrooms: 3 | Bathrooms: 2 1/2 Huntington 2 BR: Total finished sq. ft.: 1,708 | Bedrooms: 2 | Bathrooms: 2 1/2

Bldg. 3 Second Level

Bldg. 3 Roof Level

Santa Monica: Total finished sq. ft.: 2,249 | Bedrooms: 3 | Bathrooms: 2 1/2 Huntington: Total finished sq. ft.: 1,708 | Bedrooms: 3 | Bathrooms: 2 1/2

Bldg. 3 Main Level

Bldg. 3 Second Level

Bldg. 3 Roof Level

Santa Monica: Total finished sq. ft.: 2,249 | Bedrooms: 3 | Bathrooms: 2 1/2 Huntington: Total finished sq. ft.: 1,708 | Bedrooms: 3 | Bathrooms: 2 1/2

Santa Monica: Total finished sq. ft.: 2,249 | Bedrooms: 3 | Bathrooms: 2 1/2 Huntington: Total finished sq. ft.: 1,708 | Bedrooms: 3 | Bathrooms: 2 1/2 Huntington 2 BR: Total finished sq. ft.: 1,708 | Bedrooms: 2 | Bathrooms: 2 1/2