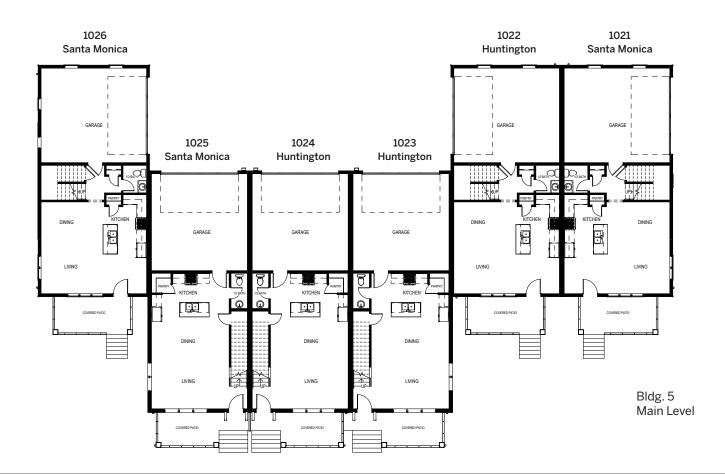

Santa Monica: Total finished sq. ft.: 2,249 | Bedrooms: 3 | Bathrooms: 2 1/2 Balboa: Total finished sq. ft.: 1,655 | Bedrooms: 2 | Bathrooms: 2 1/2

Bldg. 2 Main or Entry Level

Santa Monica: Total finished sq. ft.: 2,249 | Bedrooms: 3 | Bathrooms: 2 1/2 Huntington: Total finished sq. ft.: 1,708 | Bedrooms: 3 | Bathrooms: 2 1/2 Huntington 2 BR: Total finished sq. ft.: 1,708 | Bedrooms: 2 | Bathrooms: 2 1/2