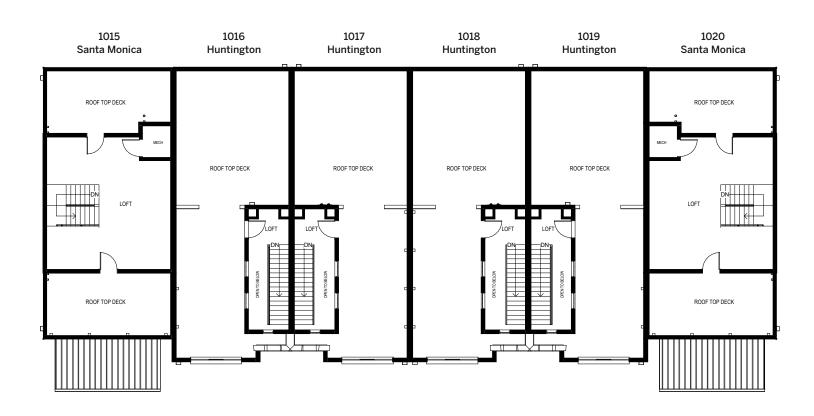

1,708 | Bedrooms: 3 | Bathrooms: 2 1/2 Huntington 2 BR: Total finished sq. ft.: 1,708 | Bedrooms: 2 | Bathrooms: 2 1/2









Santa Monica: Total finished sq. ft.: 2,249 | Bedrooms: 3 | Bathrooms: 2 1/2 Balboa: Total finished sq. ft.: 1,655 | Bedrooms: 2 | Bathrooms: 2 1/2



Bldg. 2 Main or Entry Level







Santa Monica: Total finished sq. ft.: 2,249 | Bedrooms: 3 | Bathrooms: 2 1/2 Huntington: Total finished sq. ft.: 1,708 | Bedrooms: 3 | Bathrooms: 2 1/2 Huntington 2 BR: Total finished sq. ft.: 1,708 | Bedrooms: 2 | Bathrooms: 2 1/2





Bldg. 3 Second Level



Bldg. 3 Roof Level





Santa Monica: Total finished sq. ft.: 2,249 | Bedrooms: 3 | Bathrooms: 2 1/2 Huntington: Total finished sq. ft.: 1,708 | Bedrooms: 3 | Bathrooms: 2 1/2



Bldg. 3 Main Level





Bldg. 3 Second Level



Bldg. 3 Roof Level





Santa Monica: Total finished sq. ft.: 2,249 | Bedrooms: 3 | Bathrooms: 2 1/2 Huntington: Total finished sq. ft.: 1,708 | Bedrooms: 3 | Bathrooms: 2 1/2









Santa Monica: Total finished sq. ft.: 2,249 | Bedrooms: 3 | Bathrooms: 2 1/2 Huntington: Total finished sq. ft.: 1,708 | Bedrooms: 3 | Bathrooms: 2 1/2 Huntington 2 BR: Total finished sq. ft.: 1,708 | Bedrooms: 2 | Bathrooms: 2 1/2









Roof Level



# Utah's Number One Homebuilder®

ivoryhomes.com | 385-315-3710