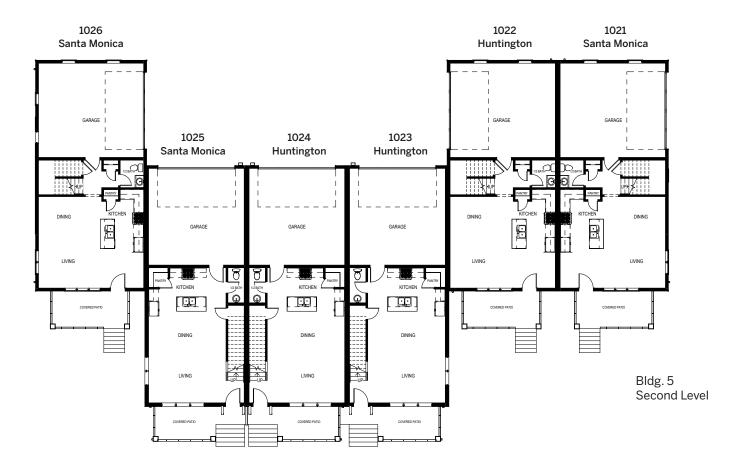

Bldg. 3 Second Level

Bldg. 3 Roof Level

Santa Monica: Total finished sq. ft.: 2,249 | Bedrooms: 3 | Bathrooms: 2 1/2 Huntington: Total finished sq. ft.: 1,708 | Bedrooms: 3 | Bathrooms: 2 1/2

Bldg. 3 Main Level

Bldg. 3 Second Level

Bldg. 3 Roof Level

Santa Monica: Total finished sq. ft.: 2,249 | Bedrooms: 3 | Bathrooms: 2 1/2 Huntington: Total finished sq. ft.: 1,708 | Bedrooms: 3 | Bathrooms: 2 1/2

Santa Monica: Total finished sq. ft.: 2,249 | Bedrooms: 3 | Bathrooms: 2 1/2 Huntington: Total finished sq. ft.: 1,708 | Bedrooms: 3 | Bathrooms: 2 1/2 Huntington 2 BR: Total finished sq. ft.: 1,708 | Bedrooms: 2 | Bathrooms: 2 1/2