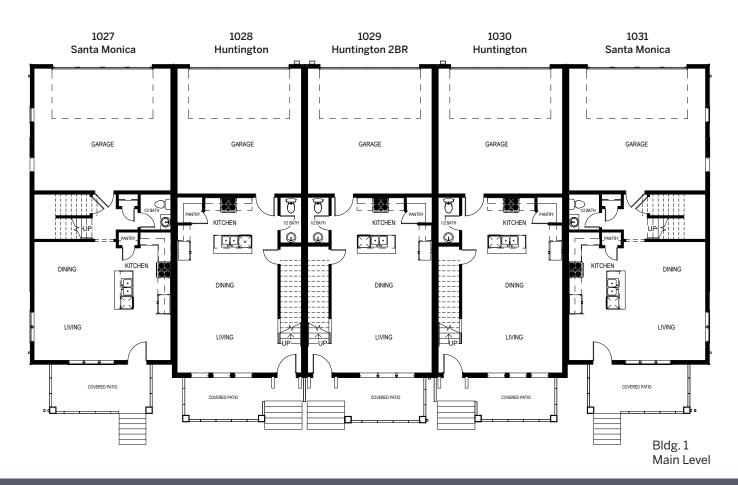

#### BLDG. I

Santa Monica: Total finished sq. ft.: 2,249 | Bedrooms: 3 | Bathrooms: 2 1/2 Huntington: Total finished sq. ft.: 1,708 | Bedrooms: 3 | Bathrooms: 2 1/2 Huntington 2 BR: Total finished sq. ft.: 1,708 | Bedrooms: 2 | Bathrooms: 2 1/2